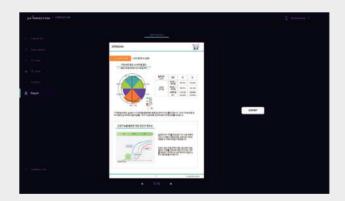

#### **Solution UI**

1 Patient list UI

2 Cortical thickness analysis UI

3 3D visualization UI

4 Analysis reports UI

# **|** Unique Functionality

- · Measure the thickness of the brain cortex by area and provide a heat-map compare with previous population data
- · Provides three-dimensional segmentation of the subject's brain
- · Provides functions for tracking analysis/management
- · Numerous analysis data and quantitative comparison analysis function
- · Provides personalized reports on analysis results