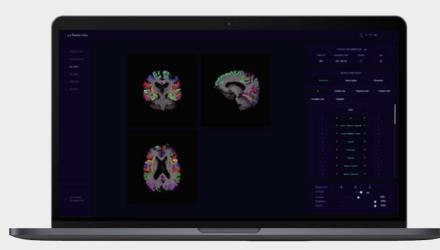

#### **Solution UI**

1 Patient list UI

2 Cortical thickness analysis UI

3 3D visualization UI

4 Analysis reports UI

### Input / Output

Input Data
Subject Brain MRI DICOM (T1 MPRAGE), Clinical information

Output Information Cortical thickness of each region