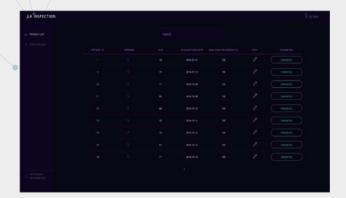

#### **Solution UI**

1 Patient list UI

2 Cortical thickness analysis UI

3 3D visualization UI

4 Analysis reports UI