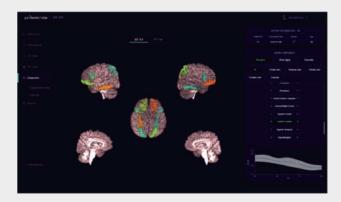

#### **Solution UI**

1 Patient list UI

2 Cortical thickness analysis UI

3 3D visualization UI

4 Analysis reports UI

# **|** Unique Functionality

- · Measure the thickness of the brain cortex by area and provide a heat-map compare with previous population data
- · Provides three-dimensional segmentation of the subject's brain
- · Provides functions for tracking analysis/management
- · Numerous analysis data and quantitative comparison analysis function
- · Provides personalized reports on analysis results