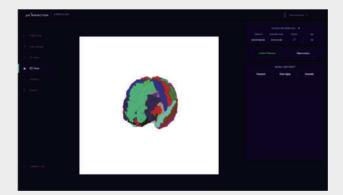

#### **Solution UI**

1 Patient list UI

2 Cortical thickness analysis UI

3 3D visualization UI

4 Analysis reports UI

# **|** Unique Functionality

- · Measure the thickness of the brain cortex by area and provide a heat-map compare with previous population data
- · Provides three-dimensional segmentation of the subject's brain
- · Provides functions for tracking analysis/management
- · Numerous analysis data and quantitative comparison analysis function
- · Provides personalized reports on analysis results